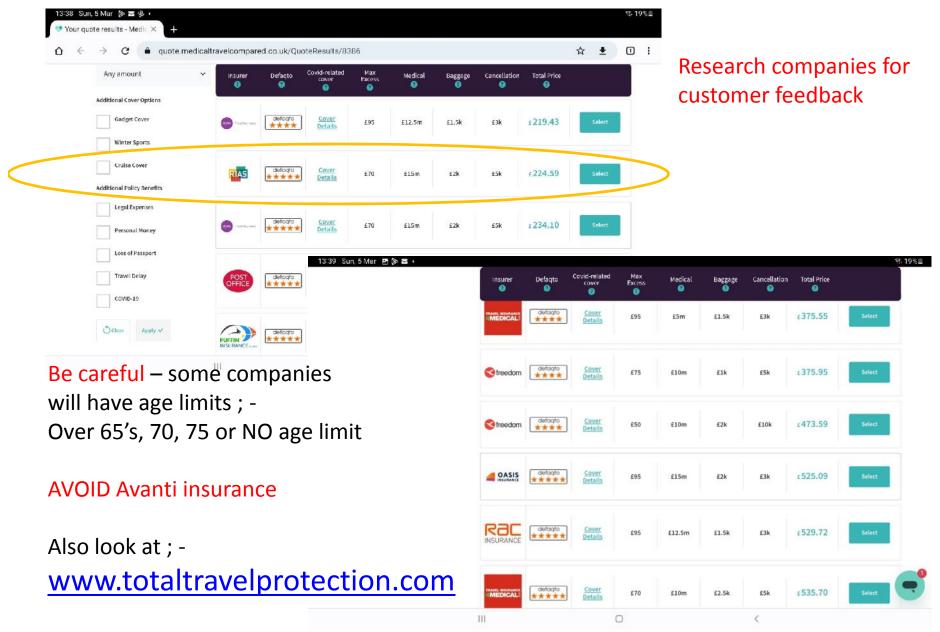

Hint; Don't buy the policy straight away, wait a few days. Staysure will keep send you e-mail's asking if you had forgotten something and also offer a discount

# http//medicaltravelcompared.co.uk